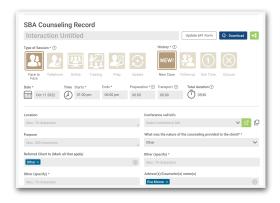

### **Counseling Sessions**

- Record all information you and your clients need, beyond SBA requirements.
- Real-time validations of required information.
- Automatically generated email template with meeting minutes.