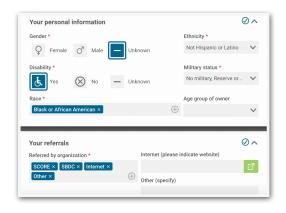

#### **Form 641**

- Clients fill out 641 forms on GrowthWheel Online or embedded on your website.
- Mobile-friendly forms with data validations.
- Logical structured interface in sections.