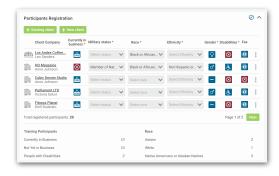

#### **Form 888**

- Track individual participation or add aggregated totals.
- Supports individual multi-session training events.
- Data entry with icons and few clicks.

Learn more about this feature and future updates on growthwheel.com/nextgen